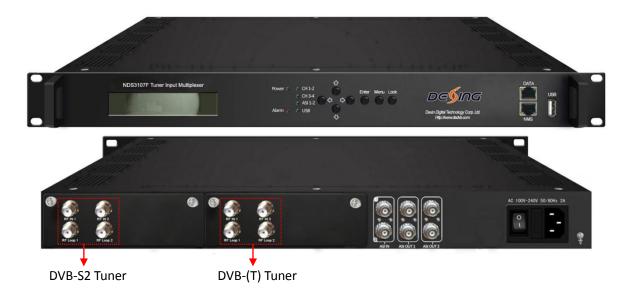

#### **Product Introduction**

NDS3107F DVB-S2/(T) Tuner Input Multiplexer is the latest demodulation and multiplexing device for digital TV broadcasting head-end system with TS output through ASI and IP port. It equipped with 2 groups separate ASI ports and 1 IP port. It can multiplex up to 4 channels Tuner and 2 ASI and 1 IP input to two MPTS. This multiplexer has the functions of supporting auto-generation of PSI/SI information, PID re-mapping, service filtering and PCR adjusting. NDS3107F is output modulated signals can to be received by TVs, STB and etc.

### **Technical Specifications**

| Input interface | 2 DVB-S2 tuners +2 DVB-(T) tuners+2 ASI+1 IP(UDP&RTP) |                                                                                                |
|-----------------|-------------------------------------------------------|------------------------------------------------------------------------------------------------|
| Re-multiplex    | PID re-mapping                                        |                                                                                                |
|                 | PCR accurate adjusting                                |                                                                                                |
|                 | Automatic generating PSI/SI table                     |                                                                                                |
| Input           | Packet format                                         | 204/188 self-adaption                                                                          |
| Descrambling    | BISS Mode                                             | Mode 1, Mode E;                                                                                |
| Output port     | ASI                                                   | 2 * ASI output (Max180Mbps)                                                                    |
|                 | IP                                                    | MPTS over UDP, 1000 Mbps Ethernet                                                              |
| PID             | Output range                                          | 0x0000—0x1FFF                                                                                  |
|                 | PID transparent                                       | Any PID transparent and mapping achievable                                                     |
|                 | Amount of                                             |                                                                                                |
|                 | output PID per                                        | 512                                                                                            |
|                 | output                                                |                                                                                                |
| NMS port        | Ethernet port                                         | 100/1000M                                                                                      |
| System          | Local interface                                       | LCD + control buttons                                                                          |
|                 | Remote                                                | Web-server Management                                                                          |
|                 | management                                            |                                                                                                |
|                 | Language                                              | English                                                                                        |
|                 | Upgrade                                               | USB, web management                                                                            |
| General         | Demission                                             | 482mm×300mm×44mm (WxLxH)                                                                       |
|                 | Weight                                                | 3.5kg                                                                                          |
|                 | Temperature                                           | $0 \sim 45 ^{\circ} \text{C}(\text{operation}), -20 \sim 80 ^{\circ} \text{C}(\text{storage})$ |
|                 | Power supply                                          | AC 110V±10%, 50/60Hz Or AC 220V±10%, 50/60Hz                                                   |
|                 | Consumption                                           | 18W                                                                                            |